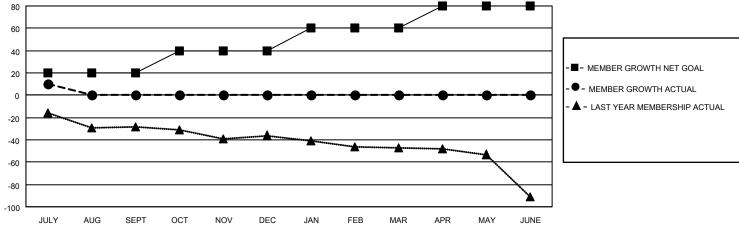

## MONTHLY MEMBERSHIP PROGRESS REPORT

LOCATION OREGON District 36 E Results as of: 7/31/2022

| Clubs RESULTS FOR 2022-2023 |   |   |   | Members RESULTS FOR 2022-2023 |    |    |   |
|-----------------------------|---|---|---|-------------------------------|----|----|---|
|                             |   |   |   |                               |    |    |   |
| JULY/AUG/SEPT               | 0 | 0 | 1 | JULY/AUG/SEPT                 | 20 | 23 | 5 |
| OCT/NOV/DEC                 | 0 | 0 | 0 | OCT/NOV/DEC                   | 20 | 0  | 0 |
| JAN/FEB/MAR                 | 1 | 0 | 0 | JAN/FEB/MAR                   | 20 | 0  | 0 |
| APR/MAY/JUNE                | 0 | 0 | 0 | APR/MAY/JUNE                  | 20 | 0  | 0 |